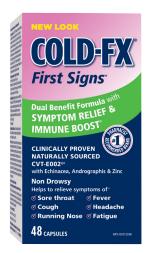

### COLD-FX® First Signs® Symptom Relief

Helps to Relieve Symptoms of Sore Throat, Fever, Cough, Headache, Runny Nose, Fatigue.

|                                | Cough | Sore Throat | Runny Nose | Fever    | Headache | Fatigue  | MEDICINAL INGREDIENTS / DOSAGE INFORMATION                                                                                                                                                                                                                                                                                                                                                                                                |
|--------------------------------|-------|-------------|------------|----------|----------|----------|-------------------------------------------------------------------------------------------------------------------------------------------------------------------------------------------------------------------------------------------------------------------------------------------------------------------------------------------------------------------------------------------------------------------------------------------|
| COLD-FX® First Signs® Capsules | ✓     | <b>√</b>    | ✓          | <b>✓</b> | ✓        | <b>✓</b> | Each capsule contains:  • COLD-FX® CVT-E002® (Panax quinquefolius; 4:1 root extract) - 200 mg (800 mg‡)  • Echinacea (Echinacea purpurea; 6:1 root extract) - 125 mg (750 mg‡)  • Andrographis paniculata (15:1 leaf extract) 30% Andrographolide - 70 mg (1.05g‡)  • Zinc (Zinc Citrate) - 5 mg  Adults:  • Days 1 to 3: Take 2 capsules 3 times. Total 6 capsules daily.  • Days 4 & 5: Take 1 capsule 3 times. Total 3 capsules daily. |