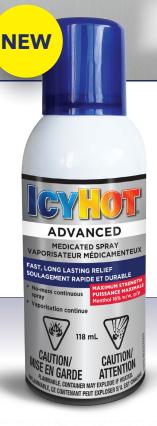

#### **MEDICATED SPRAY**

## CONTINUOUS SPRAY FAST, LONG LASTING RELIEF

MAXIMUM STRENGTH Menthol 16% w/w

- + Works at any angle
- + No mess
- + Accesses hard to reach places
- + Convenient