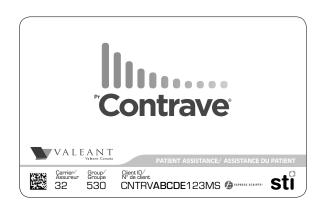

## **Processing Instructions**

Submit to Express Scripts Canada using Carrier 32, Group 530 and the Client ID beginning with CNTRV.

**Strengths:** As prescribed **Quantity:** As prescribed

**Expiry:** At manufacturer's discretion