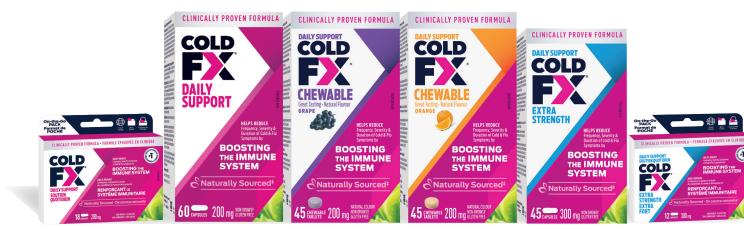

# Helps Reduce the Chance of Catching Cold and Flu

## **COLD-FX®**

### **COLD-FX® EXTRA STRENGTH**

#### Helps reduce:

- ✓ Severity
- Ouration

of cold & flu symptoms by **Boosting the Immune System** 

Helps increase production of certain types of cytokines that may signal and activate the immune system in high performing athletes.

#### MEDICINAL INGREDIENTS / DOSAGE INFORMATION

#### Each capsule contains:

- COLD-FX® CVT-E002® (Panax quinquefolius; 4:1 root extract) 200 mg (800 mg\*)
- Children 12 years of age and older: Take 1 capsule 2 times daily.
- Adults: Take 1-2 capsules 2 times daily, up to 9 capsules per day.

#### Each chewable tablet contains:

- COLD-FX® CVT-E002® (Panax quinquefolius; 4:1 root extract) 200 mg (800 mg\*)
- . Children 12 years of age and older: Take 1 chewable tablet 2 times daily.
- Adults: Take 1-2 chewable tablets 2 times daily, up to 9 chewable tablets per day.

#### Each capsule contains:

50% More Active Ingredient per capsule<sup>‡</sup>

- COLD-FX® CVT-E002® (Panax quinquefolius; 4:1 root extract) 300 mg (1,200 mg\*)
- Children 12 years of age or older: Take 1 capsule 2 times daily.
- Adults: Take 1 capsule 2 times daily, up to 6 capsules per day.