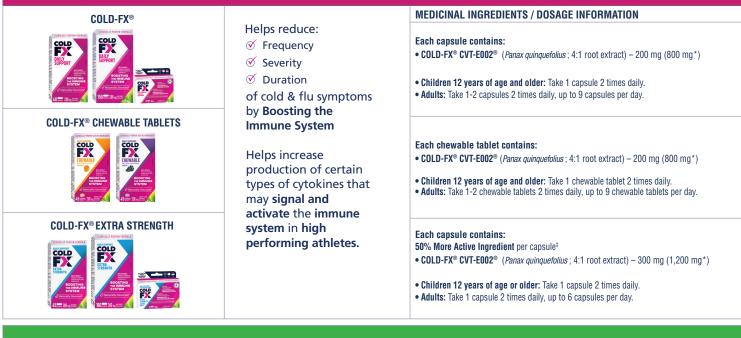

## What is **COLD-FX®**?

**COLD-FX**<sup>®</sup> Daily Support has a clinically proven formula and contains a proprietary, naturally sourced North American ginseng extract. It helps reduce the chance of catching a cold and flu as it helps reduce the Frequency, Severity and Duration of cold and flu symptoms by Boosting the Immune System. Each **COLD-FX**<sup>®</sup> Daily Support capsule or chewable tablet contains **CVT-E002**<sup>®</sup>, a proprietary extract derived from the root of North American ginseng (Panax quinquefolius). It is a unique extract rich in polysaccharides (poly-furanosyl-pyranosyl-saccharides) that has been shown in laboratory and clinical studies to stimulate both innate and adaptive immunity and to enhance immune response to cold and flu viral infections<sup>1-6</sup>. In addition, each batch is standardized with a Chemical Biological Fingerprinting **(ChemBioPrint®)** technology to confirm that the chemical identity and biological activity of this product is consistent from batch to batch.

## Helps Reduce the Chance of Catching Cold and Flu